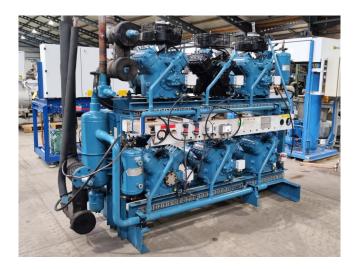

#### Used DWM D4DJ4-300X-AWM/D (x3)

Used DWM D4DJ4-300X-AWM/D (x3) semi-hermetic reciprocating compressor rack on Freon. Complete with a oil separator and an oil level system AC&R. The compressors have a total displacement 253,8 m<sup>3</sup>/h.