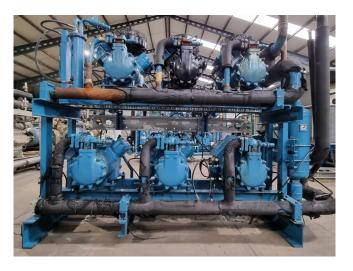

#### Used DWM D4DJ4-300X-AWM/D (x3)

Used DWM D4DJ4-300X-AWM/D (x3) semi-hermetic reciprocating compressor rack on Freon. Complete with a oil separator and an oil level system AC&R. The compressors have a total displacement 253,8 m<sup>3</sup>/h.

#### **Specifications**

| Brand                    | DWM                   |
|--------------------------|-----------------------|
| Туре                     | D4DJ4-300X-AWM/D (x3) |
| Refrigerant              | Freon                 |
| kW at 0ºC/+40ºC          | 219,5                 |
| kW at -5ºC/+40ºC         | 182,4                 |
| kW at -10ºC/+40ºC        | 150,1                 |
| kW at -20ºC/+40ºC        | 98,1                  |
| kW at -30ºC/+40ºC        | 59,6                  |
| On steel base frame      | ✓                     |
| Pressure safety switches | ✓                     |
| Hp/Lp/Op                 |                       |
| Oil separator            | 1                     |
| Oil level system AC&R    | ✓                     |
| Sight Glass              | ✓                     |
| m3 / h                   | 253,8                 |
| Package / Rack           | ✓                     |
| Sizes                    | 2660x900x2050 mm      |
|                          | (LxWxH)               |
| Stock                    | 1                     |
|                          |                       |