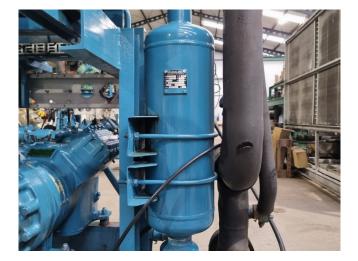

#### Used DWM D4DJ4-300X-AWM/D (x3)

Used DWM D4DJ4-300X-AWM/D (x3) semi-hermetic reciprocating compressor rack on Freon. Complete with a oil separator and an oil level system AC&R. The compressors have a total displacement 253,8 m<sup>3</sup>/h.