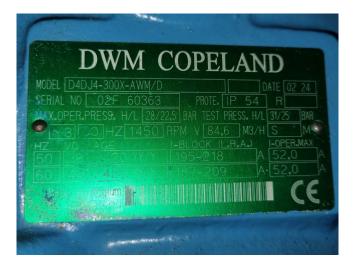

#### **Specifications**

| Brand                    | DWM                   |
|--------------------------|-----------------------|
| Туре                     | D4DJ4-300X-AWM/D (x3) |
| Refrigerant              | Freon                 |
| kW at 0ºC/+40ºC          | 219,5                 |
| kW at -5ºC/+40ºC         | 182,4                 |
| kW at -10ºC/+40ºC        | 150,1                 |
| kW at -20ºC/+40ºC        | 98,1                  |
| kW at -30ºC/+40ºC        | 59,6                  |
| On steel base frame      | ✓                     |
| Pressure safety switches | ✓                     |
| Hp/Lp/Op                 |                       |
| Oil separator            | 1                     |
| Oil level system AC&R    | ✓                     |
| Sight Glass              | ✓                     |
| m3 / h                   | 253,8                 |
| Package / Rack           | ✓                     |
| Sizes                    | 2660x900x2050 mm      |
|                          | (LxWxH)               |
| Stock                    | 1                     |
|                          |                       |

#### Used DWM D4DJ4-300X-AWM/D (x3)

Used DWM D4DJ4-300X-AWM/D (x3) semi-hermetic reciprocating compressor rack on Freon. Complete with a oil separator and an oil level system AC&R. The compressors have a total displacement 253,8 m<sup>3</sup>/h.