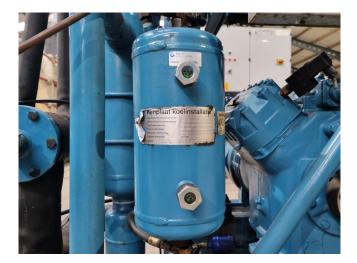

#### Used DWM D4DJ4-300X-AWM/D (x3)

Used DWM D4DJ4-300X-AWM/D (x3) semi-hermetic reciprocating compressor rack on Freon. Complete with a oil separator and an oil level system AC&R. The compressors have a total displacement 253,8 m<sup>3</sup>/h.