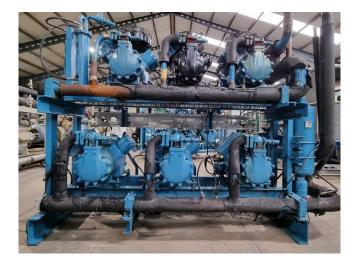

#### Used DWM D4DJ4-300X-AWM/D (x3)

Used DWM D4DJ4-300X-AWM/D (x3) semi-hermetic reciprocating compressor rack on Freon. Complete with a oil separator and an oil level system AC&R. The compressors have a total displacement 253,8 m<sup>3</sup>/h.

#### **Specifications**

| Brand                    | DWM                   |
|--------------------------|-----------------------|
| Туре                     | D4DJ4-300X-AWM/D (x3) |
| Refrigerant              | Freon                 |
| kW at 0ºC/+40ºC          | 219,5                 |
| kW at -5ºC/+40ºC         | 182,4                 |
| kW at -10ºC/+40ºC        | 150,1                 |
| kW at -20ºC/+40ºC        | 98,1                  |
| kW at -30ºC/+40ºC        | 59,6                  |
| On steel base frame      | ✓                     |
| Pressure safety switches | ✓                     |
| Hp/Lp/Op                 |                       |
| Oil separator            | 1                     |
| Oil level system AC&R    | ✓                     |
| Sight Glass              | ✓                     |
| m3 / h                   | 253,8                 |
| Package / Rack           | ✓                     |
| Sizes                    | 2660x900x2050 mm      |
|                          | (LxWxH)               |
| Stock                    | 1                     |
|                          |                       |