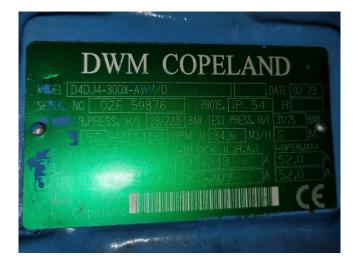

#### **Specifications**

| Brand                    | DWM                   |
|--------------------------|-----------------------|
| Туре                     | D4DJ4-300X-AWM/D (x3) |
| Refrigerant              | Freon                 |
| kW at 0ºC/+40ºC          | 219,5                 |
| kW at -5ºC/+40ºC         | 182,4                 |
| kW at -10ºC/+40ºC        | 150,1                 |
| kW at -20ºC/+40ºC        | 98,1                  |
| kW at -30ºC/+40ºC        | 59,6                  |
| On steel base frame      | ✓                     |
| Pressure safety switches | ✓                     |
| Hp/Lp/Op                 |                       |
| Oil separator            | 1                     |
| Oil level system AC&R    | ✓                     |
| Sight Glass              | ✓                     |
| m3 / h                   | 253,8                 |
| Package / Rack           | ✓                     |
| Sizes                    | 2660x900x2050 mm      |
|                          | (LxWxH)               |
| Stock                    | 1                     |
|                          |                       |

#### Used DWM D4DJ4-300X-AWM/D (x3)

Used DWM D4DJ4-300X-AWM/D (x3) semi-hermetic reciprocating compressor rack on Freon. Complete with a oil separator and an oil level system AC&R. The compressors have a total displacement 253,8 m<sup>3</sup>/h.