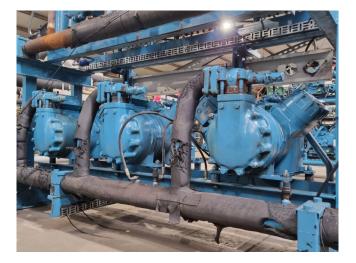

#### Used DWM D4DJ4-300X-AWM/D (x3)

Used DWM D4DJ4-300X-AWM/D (x3) semi-hermetic reciprocating compressor rack on Freon. Complete with a oil separator and an oil level system AC&R. The compressors have a total displacement 253,8 m<sup>3</sup>/h.