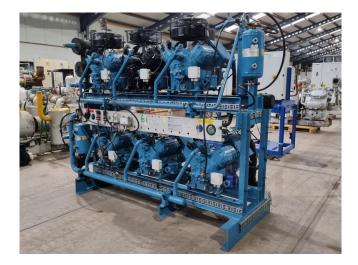

#### Used DWM D4DJ4-300X-AWM/D (x3)

Used DWM D4DJ4-300X-AWM/D (x3) semi-hermetic reciprocating compressor rack on Freon. Complete with a oil separator and an oil level system AC&R. The compressors have a total displacement 253,8 m<sup>3</sup>/h.