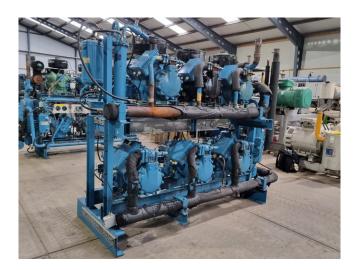

#### Used DWM D4DJ4-300X-AWM/D (x3)

Used DWM D4DJ4-300X-AWM/D (x3) semi-hermetic reciprocating compressor rack on Freon. Complete with a oil separator and an oil level system AC&R. The compressors have a total displacement 253,8 m<sup>3</sup>/h.

#### **Specifications**

| Brand                    | DWM                   |
|--------------------------|-----------------------|
| Туре                     | D4DJ4-300X-AWM/D (x3) |
| Refrigerant              | Freon                 |
| kW at 0ºC/+40ºC          | 219,5                 |
| kW at -5ºC/+40ºC         | 182,4                 |
| kW at -10ºC/+40ºC        | 150,1                 |
| kW at -20ºC/+40ºC        | 98,1                  |
| kW at -30ºC/+40ºC        | 59,6                  |
| On steel base frame      | ✓                     |
| Pressure safety switches | ✓                     |
| Hp/Lp/Op                 |                       |
| Oil separator            | 1                     |
| Oil level system AC&R    | ✓                     |
| Sight Glass              | ✓                     |
| m3 / h                   | 253,8                 |
| Package / Rack           | ✓                     |
| Sizes                    | 2660x900x2050 mm      |
|                          | (LxWxH)               |
| Stock                    | 1                     |
|                          |                       |