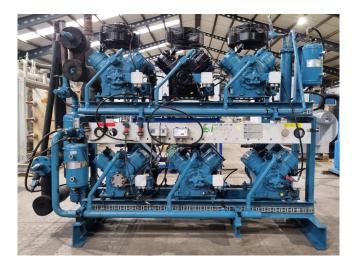

#### Used DWM D4DJ4-300X-AWM/D (x3)

Used DWM D4DJ4-300X-AWM/D (x3) semi-hermetic reciprocating compressor rack on Freon. Complete with a oil separator and an oil level system AC&R. The compressors have a total displacement 253,8 m<sup>3</sup>/h.

#### **Specifications**

| Brand                    | DWM                   |
|--------------------------|-----------------------|
| Туре                     | D4DJ4-300X-AWM/D (x3) |
| Refrigerant              | Freon                 |
| kW at 0ºC/+40ºC          | 219,5                 |
| kW at -5ºC/+40ºC         | 182,4                 |
| kW at -10ºC/+40ºC        | 150,1                 |
| kW at -20ºC/+40ºC        | 98,1                  |
| kW at -30ºC/+40ºC        | 59,6                  |
| On steel base frame      | ✓                     |
| Pressure safety switches | ✓                     |
| Hp/Lp/Op                 |                       |
| Oil separator            | 1                     |
| Oil level system AC&R    | ✓                     |
| Sight Glass              | ✓                     |
| m3 / h                   | 253,8                 |
| Package / Rack           | ✓                     |
| Sizes                    | 2660x900x2050 mm      |
|                          | (LxWxH)               |
| Stock                    | 1                     |
|                          |                       |