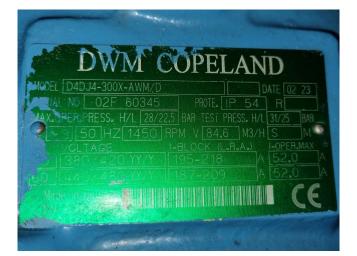

#### DWM D4DJ4-300X-AWM/D (x3)

#### **Specifications**

| Brand                    | DWM                   |
|--------------------------|-----------------------|
| Туре                     | D4DJ4-300X-AWM/D (x3) |
| Refrigerant              | Freon                 |
| kW at 0ºC/+40ºC          | 219,5                 |
| kW at -5ºC/+40ºC         | 182,4                 |
| kW at -10ºC/+40ºC        | 150,1                 |
| kW at -20ºC/+40ºC        | 98,1                  |
| kW at -30ºC/+40ºC        | 59,6                  |
| On steel base frame      | ✓                     |
| Pressure safety switches | ✓                     |
| Hp/Lp/Op                 |                       |
| Oil separator            | 1                     |
| Oil level system AC&R    | ✓                     |
| Sight Glass              | ✓                     |
| m3 / h                   | 253,8                 |
| Package / Rack           | ✓                     |
| Sizes                    | 2660x900x2050 mm      |
|                          | (LxWxH)               |
| Stock                    | 1                     |
|                          |                       |