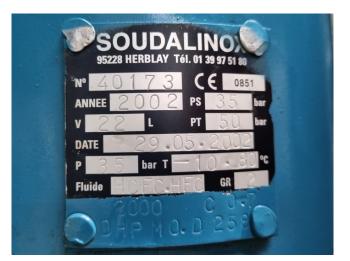

#### **Specifications**

| Brand                    | DWM                   |
|--------------------------|-----------------------|
| Туре                     | D4DJ4-300X-AWM/D (x3) |
| Refrigerant              | Freon                 |
| kW at 0ºC/+40ºC          | 219,5                 |
| kW at -5ºC/+40ºC         | 182,4                 |
| kW at -10ºC/+40ºC        | 150,1                 |
| kW at -20ºC/+40ºC        | 98,1                  |
| kW at -30ºC/+40ºC        | 59,6                  |
| On steel base frame      | ✓                     |
| Pressure safety switches | ✓                     |
| Hp/Lp/Op                 |                       |
| Oil separator            | 1                     |
| Oil level system AC&R    | ✓                     |
| Sight Glass              | ✓                     |
| m3 / h                   | 253,8                 |
| Package / Rack           | ✓                     |
| Sizes                    | 2660x900x2050 mm      |
|                          | (LxWxH)               |
| Stock                    | 1                     |
|                          |                       |